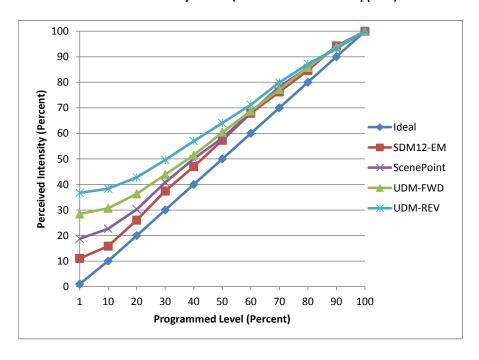

ManufacturerNo 8 LightingModel400 series

DescriptionAdjustable DownlightDriverISD-602-1000-15-D

Nominal Power (W) 15

**Dimming Control** Forward and Reverse

Product Range -

**Test Date** 7/12/2016

| Dimmer Tested Against:              | SDM12-EM | ScenePoint | UDM-FWD | UDM-REV |
|-------------------------------------|----------|------------|---------|---------|
| Pass/Fail                           | Pass     | Pass       | Pass    | Pass    |
| Best-Fit Power Profile:             |          |            |         |         |
| Minimum ON                          | 7        | 9          | 11      | 12      |
| Maximum ON                          | 73       | 75         | 75      | 70      |
| Adjust                              | 100      | 100        | 100     | 100     |
| Light Output Range (vs. non-dimmed) |          |            |         |         |
| Maximum (Perceived)                 | 95.2%    | 95.3%      | 95.3%   | 95.0%   |
| Minimum (Perceived)                 | 10.5%    | 17.8%      | 27.1%   | 34.9%   |
| Minimum (Measured)                  | 1.1%     | 3.2%       | 7.3%    | 12.2%   |

## **Linearity Curves (Best-fit Power Profile Applied):**